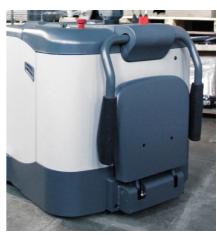

|
|---------------------------------------------|-------------|-------------|
| Maximum lifting height (mm)                 | 4800        | 4800        |
| Maximum load capacity (kg)                  | 1300        | 1500        |
| Parameters Li-ION battery (optional)        | 24v / 200Ah | 24v / 200Ah |
| Fork length (mm)                            | 1150        | 1150        |
| Overall length (mm)                         | 2130        | 2160        |
| Total width (mm)                            | 1090        | 1184        |
| Working area (800x1200) longitudinally (mm) | 2680        | 2740        |



The EPS system speeds up cargo handling, extends service life and makes the operator's job much easier.



2 times more efficient operation due to Batteries with Li-ION technology



The platform as well as the handrails are integrated into the overall safety system and block movement when the operator is not on the platform

## TISEI

## HIGH-PERFORMANCE MATERIAL HANDLING AND PROMPT SERVICE

53

**Service Centers** worldwide

Production sites around the world

197

Models of material handling for any business needs

## ORDER ONLY FROM AUTHORIZED DEALERS