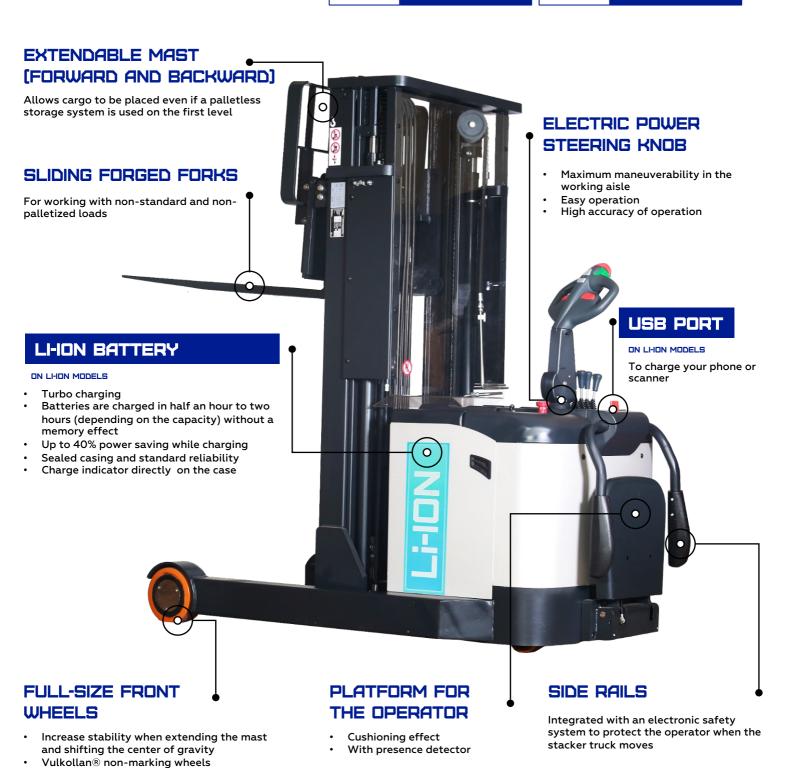

The EPS system speeds up cargo handling, extends service life and makes the operator's job much easier.

2 times more efficient operation due to Batteries with Li-ION technology

The platform as well as the handrails are integrated into the overall safety system and block movement when the operator is not on the platform