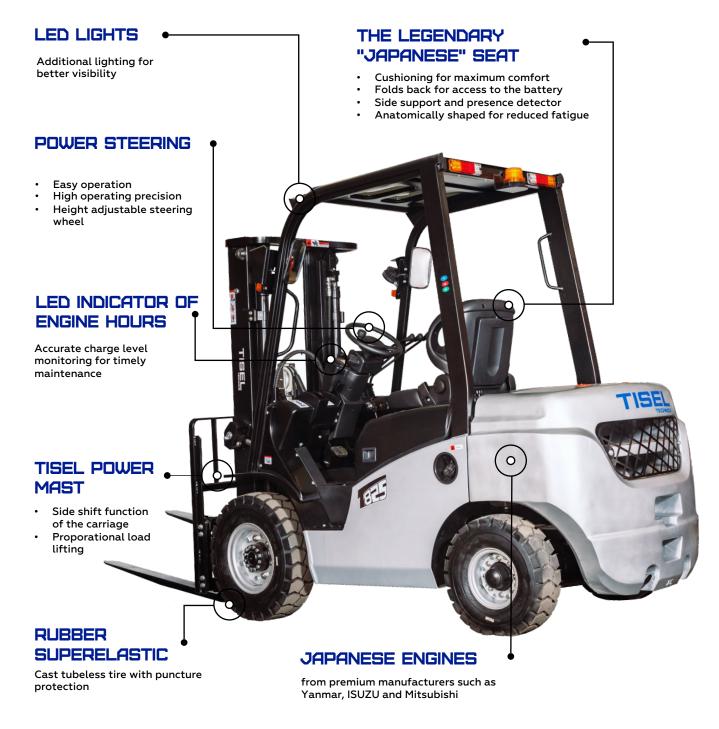

Built-in occupancy sensor in the seat will prevent the lift truck from moving without an operator.

Original ISUZU Motors engines provide reliable operation and high performance for many years of intensive work.