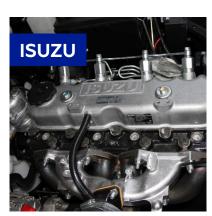

4500          |
| Forks length (mm)                               | 1070           | 1070           | 1070           | 1070           | 1070           | 1070           | 1150          |
| Total length (mm)                               | 3300           | 3300           | 3680           | 3730           | 3830           | 3892           | 4140          |
| Total width (mm)                                | 1080           | 1080           | 1150           | 1150           | 1200           | 1200           | 1480          |
| Working corridor (800x1200) longitudinally (mm) | 3800           | 3800           | 4180           | 4230           | 4332           | 4392           | 4780          |



Built-in occupancy sensor in the seat will prevent the lift truck from moving without an operator.



Original ISUZU Motors engines provide reliable operation and high performance for many years of intensive work.



Multifunctional LED panel with hour meter to monitor timely maintenance.

## TISEL

## HIGH-PERFORMANCE MATERIAL HANDLING AND PROMPT SERVICE

**53** 

Service centers worldwide

7

Production sites around the world

197

Models of material handling for any business needs

## ORDER ONLY FROM AUTHORIZED DEALERS

+49 (833) 277-22-92 general@tiseltechnics.com tiseltechnics.com