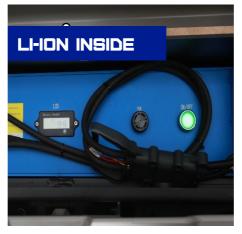

#### LI-ION BATTERY

#### ON LI-ION MODELS

- Turbo charging up to 50% in 40 minutes
- Maximum charge from two hours
- Up to 35% power saving while charging
- Sealed casing and standard reliability
- One person to manually change the battery