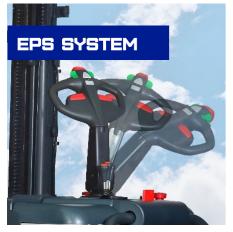

#### ELECTRIC POWER

#### STEERING KNOB

TISEL EPS SYSTEM

- Maximum maneuverability in the working aisle
- Ease of operation

The EPS system speeds up cargo handling, extends service life and makes the operator's job much easier.

2 times more efficient operation due to Batteries with Li-ION technology

The platform as well as the handrails are integrated into the overall safety system and block movement when the operator is not on the platform