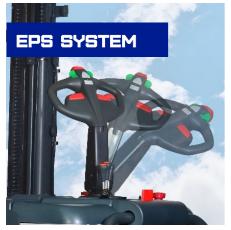

# ELECTRIC POWER STEERING KNOB

TISEL EPS SYSTEM

- Maximum maneuverability in the working aisle
- Ease of operation

The EPS system speeds up cargo handling, extends service life and makes the operator's job much easier.

2 times more efficient operation due to the battery with Li-ION technology. Environmentally friendly power source.