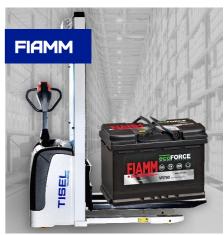

#### FIAMM BATTERIES

ON ESL 212 MODELS

Original Italian batteries with a longer service life

The ESL-212 version is equipped with one of the best gel batteries made in Italy, which last up to 30% longer than any other acid-lead batteries.