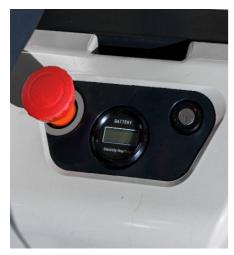

Emergency button, USB port, magnetic ignition key and charger in the operator's line of sight

2 times more efficient operation due to Batteries with Li-ION technology

Operator and load protection button for safe operation in narrow aisles