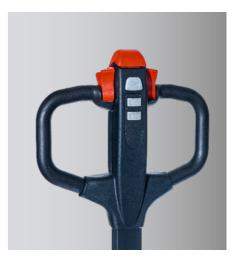

Emergency button, USB port, magnetic ignition key and charger in the operator's line of sight

2 times more efficient operation due to Batteries with Li-ION technology

Operator and load protection button for safe operation in narrow aisles