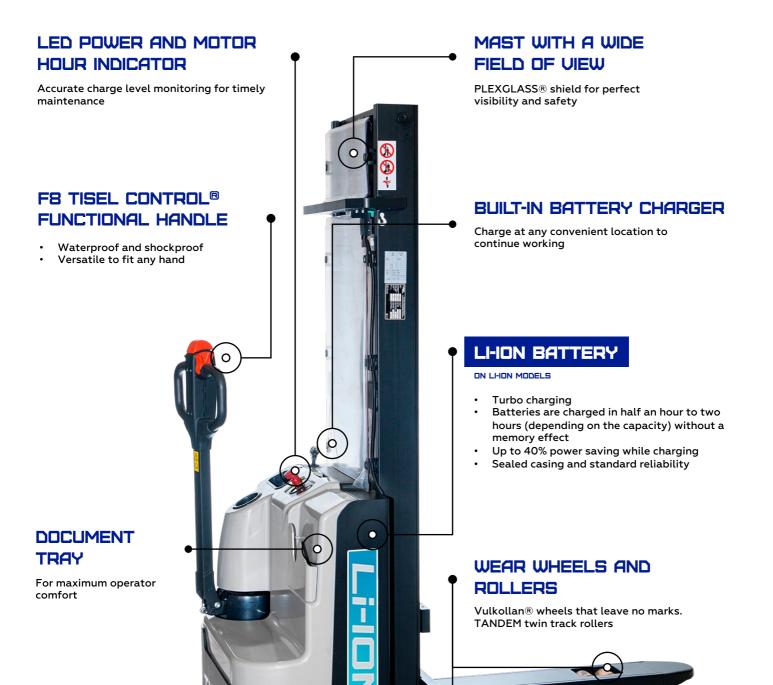

Emergency button, USB port, magnetic ignition key and charger in the operator's line of sight

2 times more efficient operation due to Batteries with Li-ION technology

Operator and load protection button for safe operation in narrow aisles