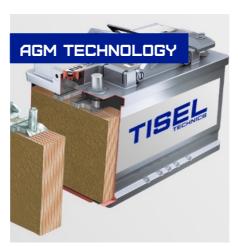

Built-in charger with cord for easy charging anywhere

The AGM gel battery is charged without harmful emissions into the air and has a significantly lower self-discharge. Up to 2.5 times faster charge rate compared to other lead-acid batteries.