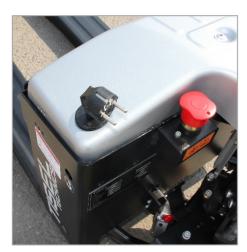

**BUILT-IN BATTERY CHARGER** 

OPTIONAL ENTRY CASTERS

Protects the undercarriage from shocks and allows you to smoothly

overcome uneven floors.

operator safety button for safe operation.

Charge indicator and ignition key in visible view of the operator.