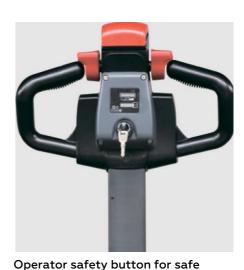

operator safety button for safe operation.

Charge indicator and ignition key in visible view of the operator.