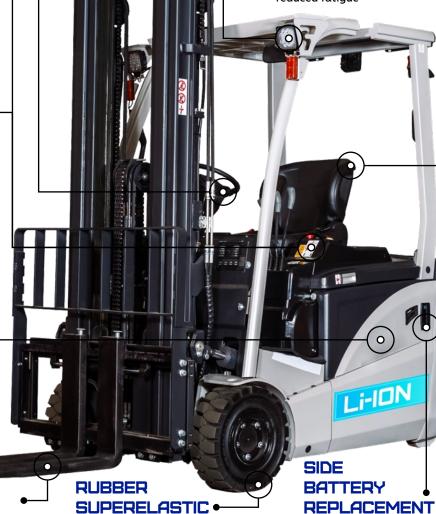

# ELECTRIC POWER STEERING • Easy operation

- · High operating precision
- Height adjustable steering wheel

#### CONTROL LEVER UNIT

· Comfortable fit on both sides

#### 2 USB PORTS

- For charging your phone or scanner.
- It closes with a cover against water and dust.

#### LI-ION BATTERY

#### ON MODELS WITH LI-ION

- Turbo charging
- Batteries charge in half an hour to two hours (depending on capacity) without memory effect
- Up to 40% power saving while charging
- Sealed casing and standard reliability
- Charge indicator directly on the case

### TISEL POWER MAST

- Side shift function of the carriage
- Proporational load lifting

## LED LIGHTS

Additional lighting for better visibility

## THE LEGENDARY "JAPANESE" SEAT

- Cushioning for maximum comfort
- Folds back for access to the battery
- Side support and presence detector
- Anatomically shaped for reduced fatigue

Cast tubeless tire with puncture protection

Convenient and quick replacement to keep working

4<sub>YEARS</sub>

Extended warranty with timely maintenance

**2**LEUELS

Quality control before sale

**129**k UNITS

Equipment sold in the World

| Parameter                                       | FBT 16      | FBT 18      | FBT 20      |
|-------------------------------------------------|-------------|-------------|-------------|
| Maximum lifting height (mm)                     | 6000        | 6000        | 6000        |
| Maximum payload (kg)                            | 1600        | 1800        | 2000        |
| Parameters of the Li-ION battery (optional)     | 48V / 300Ah | 48V / 300Ah | 48V / 300Ah |
| Forks length (mm)                               | 920         | 1070        | 1070        |
| Total length (mm)                               | 2845        | 3000        | 3130        |
| Total width (mm)                                | 1135        | 1135        | 1135        |
| Working corridor (800x1200) longitudinally (mm) | 3322        | 3327        | 3357        |