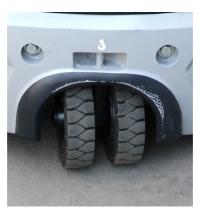

## THE LEGENDARY "JAPANESE" SEAT

- Cushioning for maximum comfort
- Folds back for access to the battery
- Side support and presence detector
- Anatomically shaped for reduced fatigue

Cast tubeless tire with puncture protection

Convenient and quick replacement to keep working

4<sub>YEARS</sub>

Extended warranty with timely maintenance

**2**LEUELS

Quality control before sale

**129**k UNITS

Equipment sold in the World

| Parameter                                       | FBT 16      | FBT 18      | FBT 20      |
|-------------------------------------------------|-------------|-------------|-------------|
| Maximum lifting height (mm)                     | 6000        | 6000        | 6000        |
| Maximum payload (kg)                            | 1600        | 1800        | 2000        |
| Parameters of the Li-ION battery (optional)     | 48V / 300Ah | 48V / 300Ah | 48V / 300Ah |
| Forks length (mm)                               | 920         | 1070        | 1070        |
| Total length (mm)                               | 2845        | 3000        | 3130        |
| Total width (mm)                                | 1135        | 1135        | 1135        |
| Working corridor (800x1200) longitudinally (mm) | 3322        | 3327        | 3357        |

Increased steering angle of the twin rear wheels gives the loader maximum maneuverability.

2 times more efficient operation due to Battery with Li-ION technology.

Multifunctional customizable LED panel with hour meter for accurate monitoring of charge level and timely maintenance.