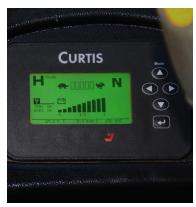

Increased steering angle of the twin rear wheels gives the loader maximum maneuverability.

2 times more efficient operation due to Battery with Li-ION technology.

Multifunctional customizable LED panel with hour meter for accurate monitoring of charge level and timely maintenance.