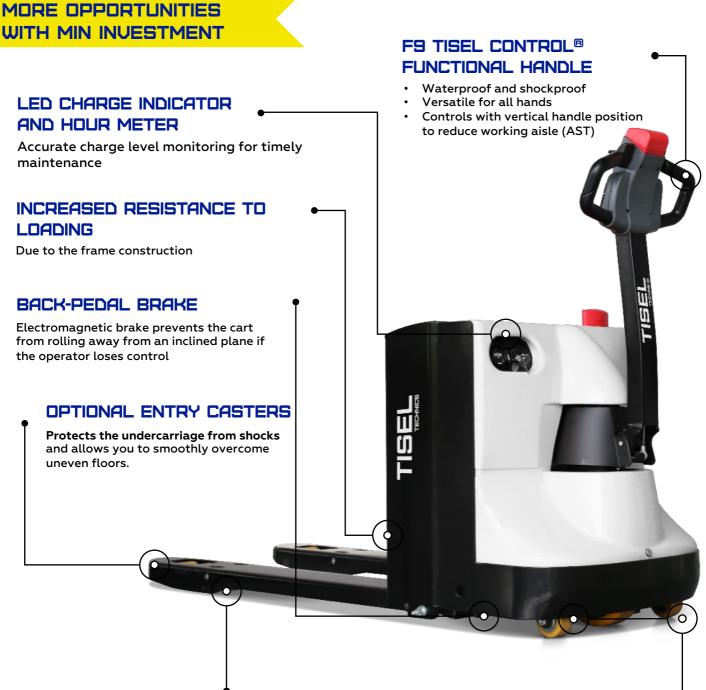

## **REINFORCED STIFFENERS**

Eliminates the possibility of deformation of the forks in case of overloading or improper distribution of the load on the forks.

## STABILIZATION SYSTEM

Extra casters for greater stability

Extended warranty with timely maintenance

Quality control before sale

The world's sold equipment

| Parameter                                   | ETL 125     |
|---------------------------------------------|-------------|
| Maximum payload (kg)                        | 2500        |
| Parameters of Li-ION battery                | 24v / 240Ah |
| Fork length (mm)                            | 1150        |
| Overall length (mm)                         | 1748        |
| Total width (mm)                            | 710         |
| Working lane (800x1200) longitudinally (mm) | 2255        |

Operator safety button for safe operation. Charge indicator and ignition key in visible view of the operator.

2 times more efficient operation due to Battery with Li-ION technology.

High resistance to temperatures from -30 to +50. Maintains charge during long idle time due to Sleep Mode (sleep mode)