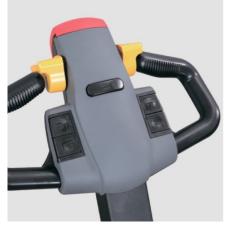

Operator safety button for safe operation. Charge indicator and ignition key in visible view of the operator.

2 times more efficient operation due to Battery with Li-ION technology.

High resistance to temperatures from -30 to +50. Maintains charge during long idle time due to Sleep Mode (sleep mode)